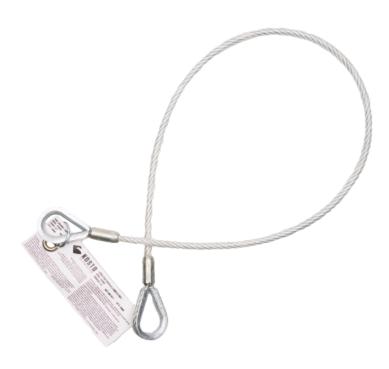

## Galvanized Cable Anchor - Sling (CEK003 / 004 / 006)

| Product # | Colour | Length     |
|-----------|--------|------------|
| CEK003    | Grey   | 3' (0,91m) |
| CEK004    | Grey   | 4' (1,2m)  |
| CEK006    | Grey   | 6' (1,8m)  |

## **Description**

- 1/4" galvanized steel cable coated with 5/16" PVC for extra resistance to abrasion and corrosion
- 2 eyelets for connecting a CSA Z259 and / or ANSI Z359 approved carabiner
- Capacity: combined weight between 130 to 310 lbs. (person, clothing, tools, etc.)
- 22kN—5,000lb (2,268kg) minimum anchor strength resistance per person
- To provide a secure anchorage, the cable must simply be wrapped around a compatible steel beam or ramp and then connected to a compatible component